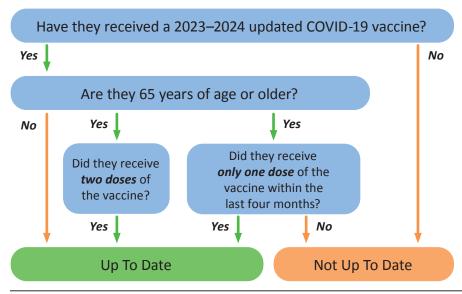

## Quarter 2 2024 (4/1/2024–6/30/2024) Up to Date with COVID-19 Vaccines Definition

Individuals are considered up to date with their COVID-19 vaccines for the purpose of NHSN surveillance if they meet the following criteria:

#### Individuals aged 65 years and older:

- Received 2 doses of the updated 2023-2024 COVID-19 vaccine, or
- Received 1 dose of the updated 2023-2024 COVID-19 vaccine within the past 4 months.

#### Individuals younger than 65 years of age:

• Received 1 dose of the updated 2023-2024 COVID-19 vaccine.

**Chart: Up to Date With COVID-19 Vaccines** 

For more information, refer to NHSN Key Terms at: <a href="https://www.cdc.gov/nhsn/pdfs/hps/covidvax/UpToDateGuidance-508.pdf">www.cdc.gov/nhsn/pdfs/hps/covidvax/UpToDateGuidance-508.pdf</a>