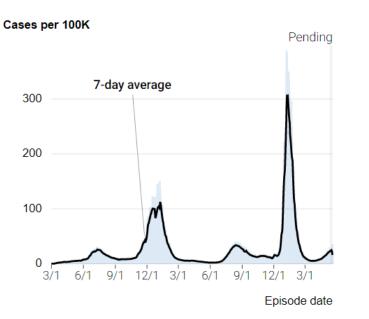

5K

0K

6/1

14 day average Hospitalizations

7 day Average Deaths

Avg. test positivity past 7 days 9.1%, Up 1.5% from last week 33 counties had an increase in positivity rate of 1% or more Daily New case numbers have increased 6x since 3 months ago. 14 day average Hospitalizations have doubled since 3 months ago 7 day average Deaths remain at low levels.