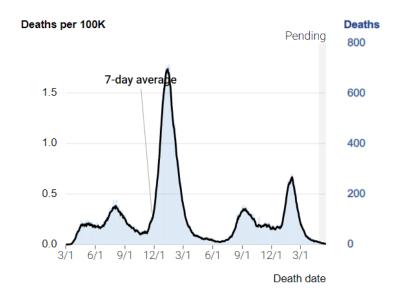

5K

0K

6/1

14 day average Hospitalizations

7 day Average Deaths

Avg. test positivity past 7 days 9.1%, Up 1.5% from last week 33 counties had an increase in positivity rate of 1% or more Daily New case numbers have increased 6x since 3 months ago. 14 day average Hospitalizations have doubled since 3 months ago 7 day average Deaths remain at low levels.