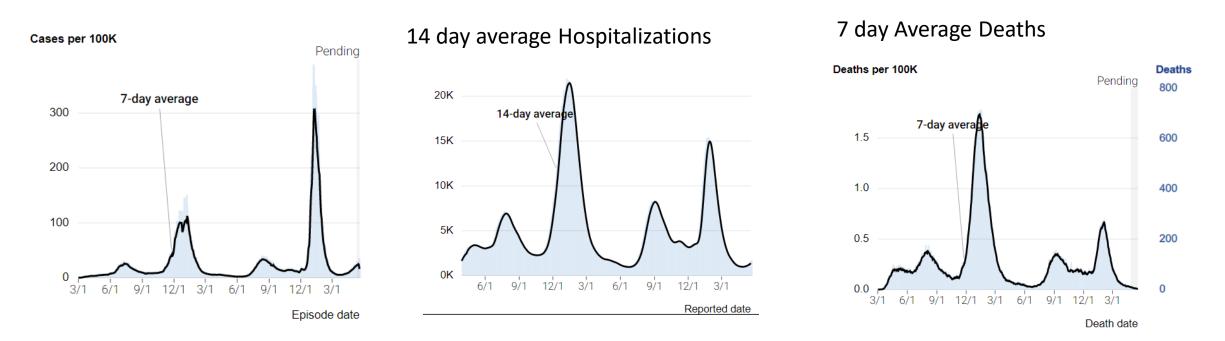

Testing Taskforce: New California COVID-19 cases, hospitalizations and deaths

Avg. test positivity past 7 days 11.4%, Up 2.7% from last week

31 counties had an increase in positivity rate of 1% or more

Daily New case numbers have increased 5x since 3 months ago. Daily new cases have fallen from a peak last week

14 day average hospitalizations have doubled since 3 months ago

7 day average deaths remain at low levels.

June 21, 2022 with data as of June 20, 2022. <u>https://covid19.ca.gov/state-dashboard/\_\_https://testing.covid19.ca.gov/</u> COVID-19 Cases Dashboard v2.0 - CA OpeNn Data | Tableau Public