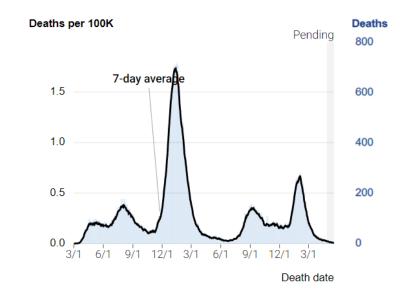

Daily New case numbers have increased 5x since 3 months ago. Daily new cases are about the same as prior weeks 14 day avg hospitalizations rising and increased x3 since 3 months ago 7 day average deaths remain at low levels.