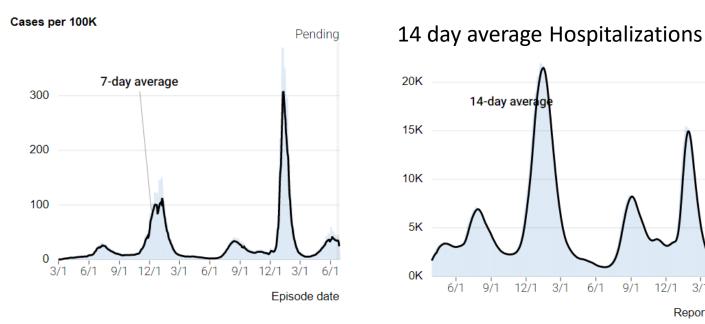

Daily New case numbers have increased 5x since 3 months ago. Daily new cases are about the same as prior weeks 14 day avg hospitalizations rising and increased x3 since 3 months ago 7 day average deaths remain at low levels.