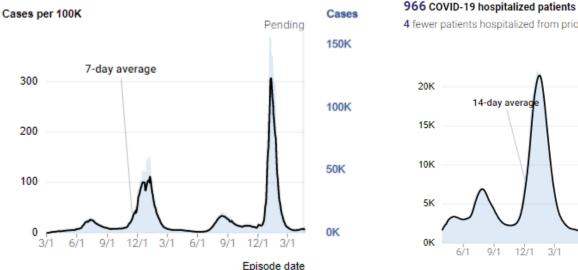

## 7 day Average Deaths

Avg. test positivity past 7 days 3.1%, Up 1% from last week

Daily New case numbers have doubled since 1 month ago.

14 day average Hospitalizations are about the same as previous low levels