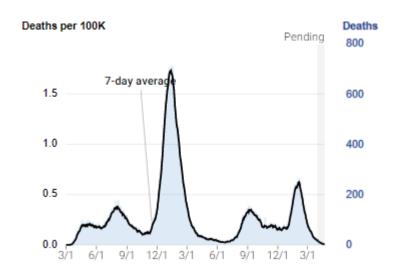

## 7 day Average Deaths

Avg. test positivity past 7 days 3.1%, Up 1% from last week

Daily New case numbers have doubled since 1 month ago.

14 day average Hospitalizations are about the same as previous low levels

7 day average Deaths remain at low levels.

Avg. Turnaround time two weeks ago: 0.8 d

Turnaround time < 2 days: 97% Turnaround time < 1 day: 91%

April 26, 2022 with data as of April 25, 2022.

https://covid19.ca.gov/state-dashboard/ https://testing.covid19.ca.gov/