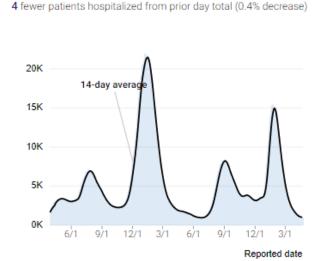

## 14 day average Hospitalizations

## 7 day Average Deaths

Avg. test positivity past 7 days 3.1%, Up 1% from last week

Daily New case numbers have doubled since 1 month ago.

14 day average Hospitalizations are about the same as previous low levels