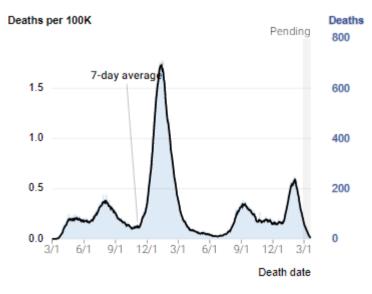

7 day average Deaths are at about the same as previous low periods

Test turnaround time improving: Avg. Turnaround time last week: 1 d

Turnaround time < 2 days: 97% Turnaround time < 1 day: 91%

Reported March 23, 2022 with data as of March 22, 2022.