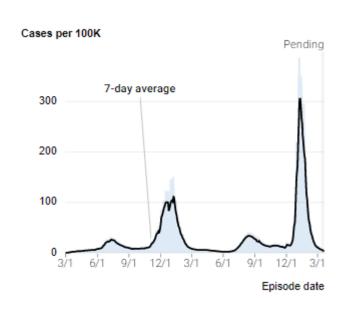

## 7 day Average Deaths

Avg. test positivity past 7 days 1.2%, Down 0.1% from last week

Daily New cases falling, but still 2 times higher than previous lows last spring.

14 day average Hospitalizations are falling, still 2-3 times higher than previous lows

7 day average Deaths are at about the same as previous low periods

Test turnaround time improving: Avg. Turnaround time last week: 1 d

Turnaround time < 2 days: 97% Turnaround time < 1 day: 91%

Reported March 23, 2022 with data as of March 22, 2022.