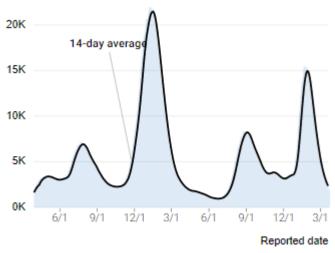

## 7 day Average Deaths

Avg. test positivity past 7 days 1.2%, Down 0.1% from last week

Daily New cases falling, but still 2 times higher than previous lows last spring.

14 day average Hospitalizations are falling, still 2-3 times higher than previous lows