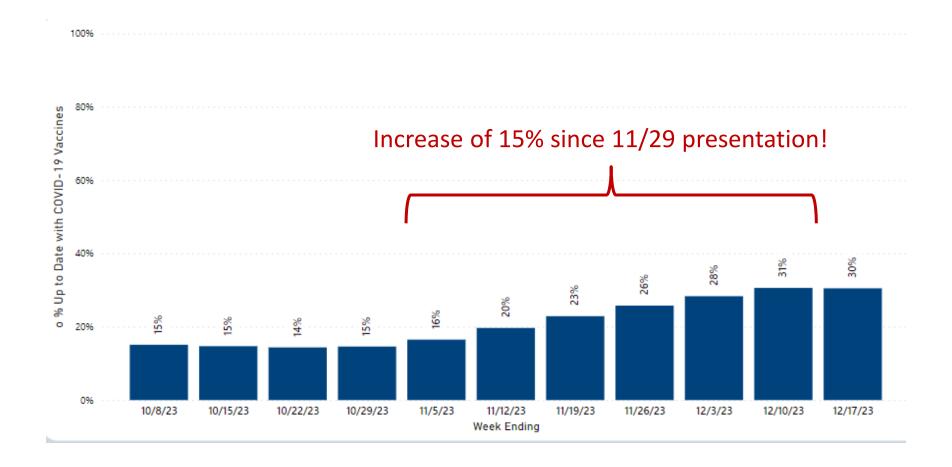

eekly Resident COVID-19 Confirmed Cases and Deaths

Older adults and those who have many chronic medical conditions continue to get hospitalized and die from COVID-19 at a significantly higher rate compared to others



#### **Week Ending 12/3/23**

- 14,207 Confirmed Cases
- 235 Deaths



## CDC Health Alert Network (HAN) Health Advisory: 12/14/2023

- In the past 4 weeks, hospitalizations among all age groups increased by
  - 200% for influenza
  - <u>51% for COVID-19</u>
  - 60% for RSV
- Vaccination for influenza, COVID-19, and RSV reduces the risk of severe disease, including pneumonia, hospitalization, and death.
- Vaccination for COVID-19 can also reduce the risk of <u>MIS-C</u> and <u>post-COVID conditions</u>.





# % of CA NH Residents Who Are Up to Date With COVID-19 Vaccines





# % of CA NH Staff Who Are Up to Date With COVID-19 Vaccines





#### **HSAG** Vaccine Assistance

- HSAG's Vaccine Team can help in your vaccine efforts!
- Complete this short form and the Vaccine Team will reach out to you to assist with your vaccine efforts.



| * Name                                                                                          |                                                                    |
|-------------------------------------------------------------------------------------------------|--------------------------------------------------------------------|
|                                                                                                 |                                                                    |
| * Nursing Home Name