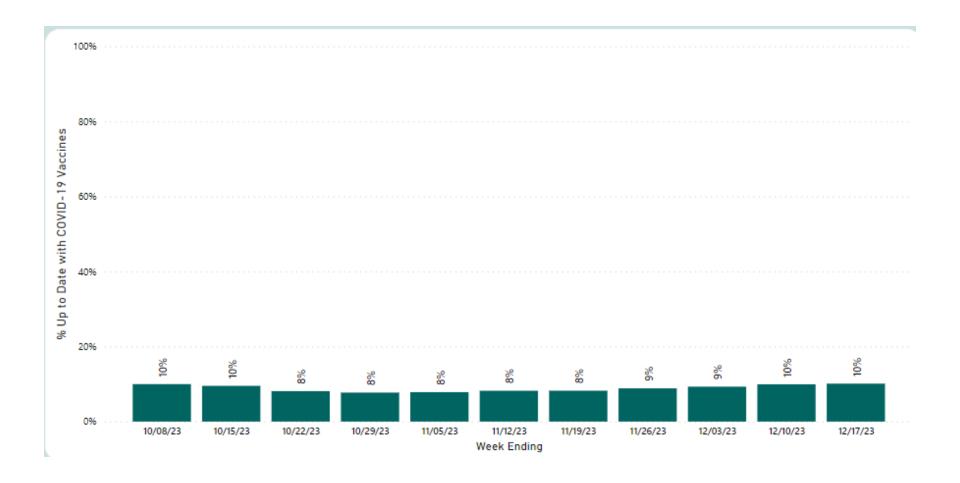

nd those who have many chronic medical conditions continue to get hospitalized and die from COVID-19 at a significantly higher rate compared to others



#### **Week Ending 12/3/23**

- 14,207 Confirmed Cases
- 235 Deaths



## CDC Health Alert Network (HAN) Health Advisory: 12/14/2023

- In the past 4 weeks, hospitalizations among all age groups increased by
  - 200% for influenza
  - <u>51% for COVID-19</u>
  - 60% for RSV
- Vaccination for influenza, COVID-19, and RSV reduces the risk of severe disease, including pneumonia, hospitalization, and death.
- Vaccination for COVID-19 can also reduce the risk of <u>MIS-C</u> and <u>post-COVID conditions</u>.





# % of CA NH Residents Who Are Up to Date With COVID-19 Vaccines





# % of CA NH Staff Who Are Up to Date With COVID-19 Vaccines





#### **HSAG** Vaccine Assistance

- HSAG's Vaccine Team can help in your vaccine efforts!
- Complete this short form and the Vaccine Team will reach out to you to assist with your vaccine efforts.



| * Name                                                                                          |                                                                    |
|-------------------------------------------------------------------------------------------------|--------------------------------------------------------------------|
|                                                                                                 |                                                                    |
| * Nursing Home Name