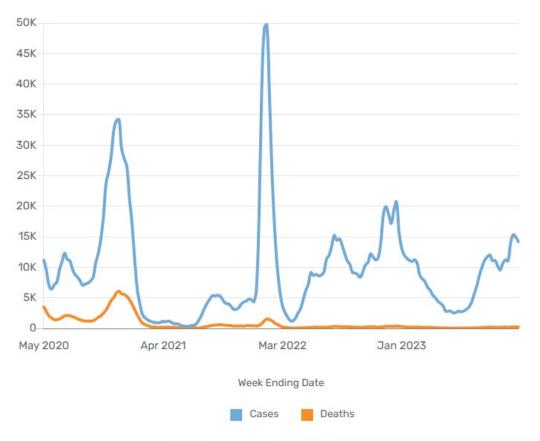

### Weekly Resident COVID-19 Confirmed Cases and Deaths

Older adults and those who have many chronic medical conditions continue to get hospitalized and die from COVID-19 at a significantly higher rate compared to others

#### **Week Ending 12/3/23**

- 14,207 Confirmed Cases
- 235 Deaths