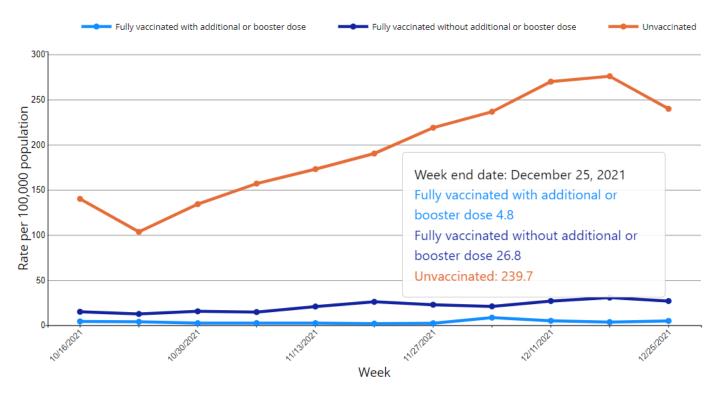

#### **COVID-19 Vaccine Booster Effectiveness**

Rates of COVID-19-Associated Hospitalizations by Vaccination Status in Adults Ages ≥65 Years, October–December 2021

**CDC COVID Data Tracker** 