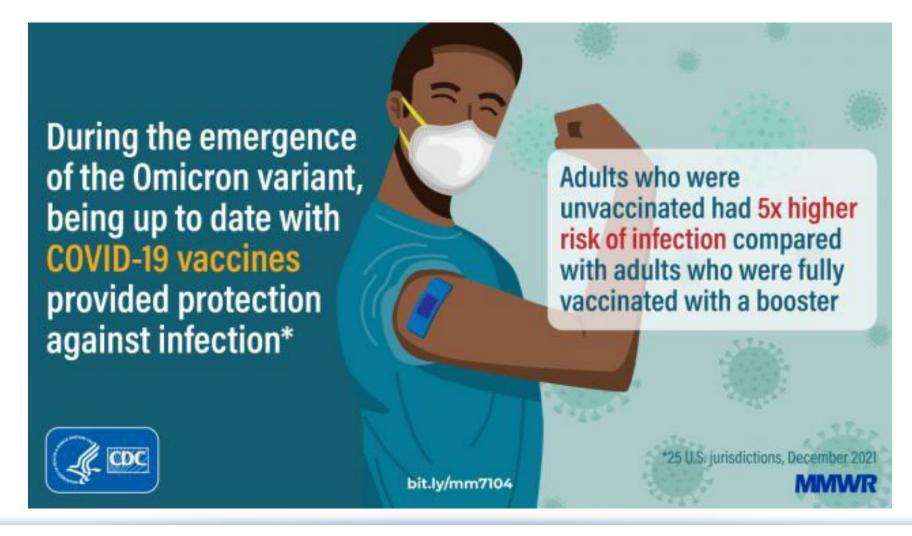

#### New Booster Evidence from the CDC

#### **COVID-19 Vaccine Booster Effectiveness**

Rates of COVID-19-Associated Hospitalizations by Vaccination Status in Adults Ages ≥65 Years, October–December 2021

**CDC COVID Data Tracker** 