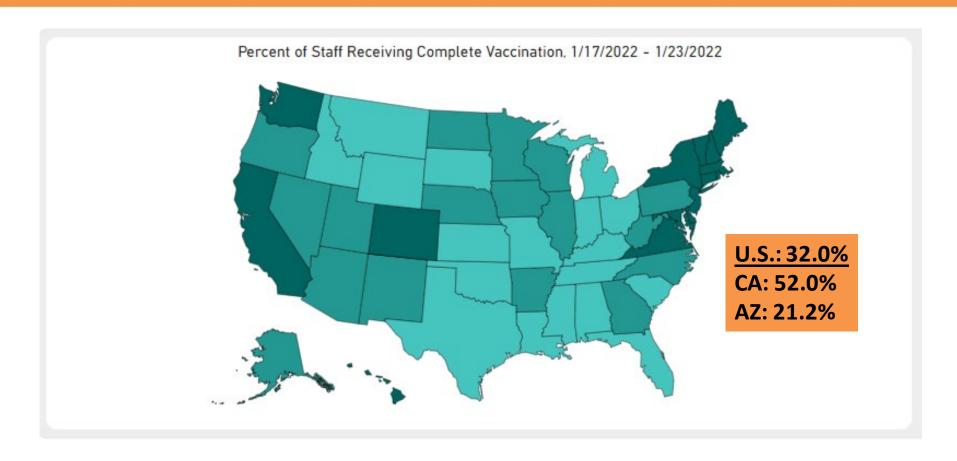

## Staff Booster Rates — Update

https://www.cdc.gov/nhsn/covid19/ltc-vaccination-dashboard.html

Full Speed Ahead! COVID-19 Vaccine Action Plan