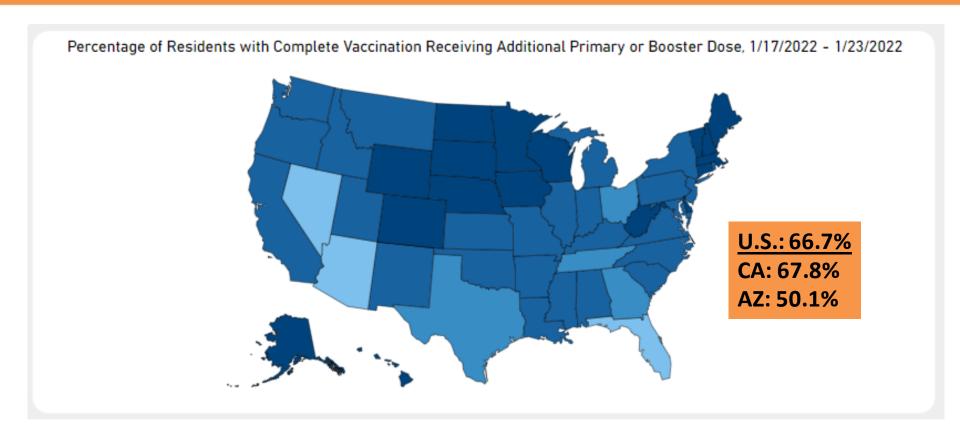

### Resident Booster Rates—Update

https://www.cdc.gov/nhsn/covid19/ltc-vaccination-dashboard.html