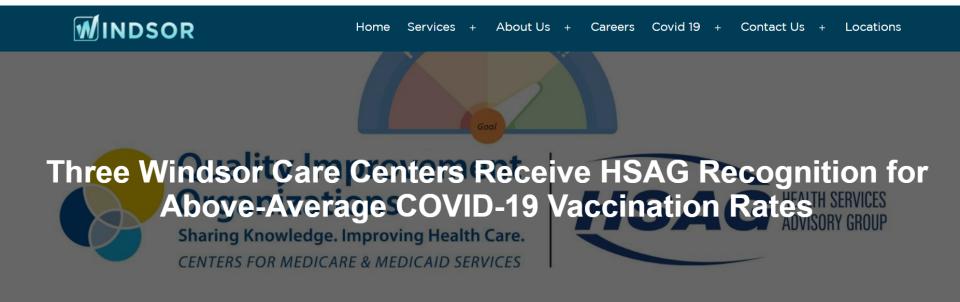

### **Celebrating Success!**

By dcaresni | Updated: 2021, Dec 7

*December 7, 2021 – Los Angeles, CA* – Windsor Gardens of Long Beach, Windsor Country Drive Care Center, and Windsor Monterey Care Center, three skilled nursing and rehabilitation centers located in throughout California, were recognized by the Health Services Advisory Group (HSAG), the Medicare Quality Innovation Network-Quality Improvement Organization (QIN-QIO) for Arizona and California, for achieving higher than average COVID vaccination rates among their staff.

https://www.windsorcares.com/two-windsor-care-centers-receive-hsag-recognition-for-above-average-covid-19-17 vaccination-rates/