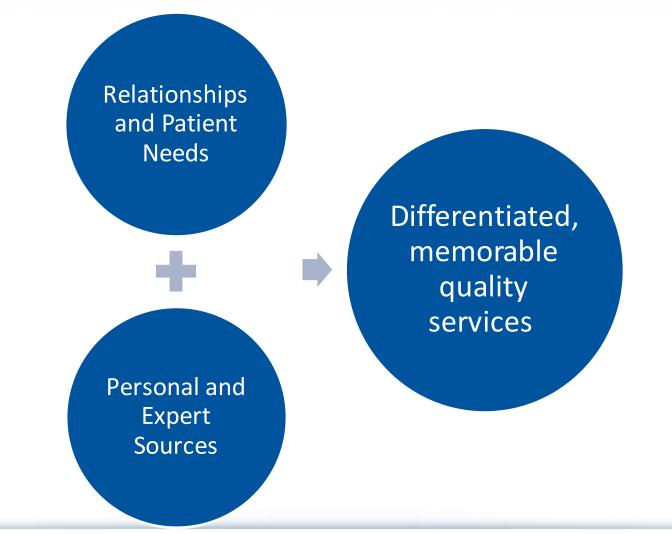

Booster Clinic dates around<br>the building for staff members, residents,<br>and their loved ones to see.                                                                                   | Develop different messages for<br>those who need information on<br>how to do so and those who are<br>hesitant but open to learning<br>more. | Other Communication Strategies:<br>https://bit.ly/ImprovingVaccineAccep<br>tance                                                        |

https://www.hsag.com/en/covid-19/vaccineresources/#Full Speed Ahead COVID 19 Vaccine Booster Program



The impact of marketing strategies in improving booster vaccination



#### **Benefits of Healthcare Marketing**



#### Understanding Patient Needs

#### A Strong Brand



### **Effective Healthcare Marketing Strategies**





10 Reference: <u>https://www.ncbi.nlm.nih.gov/pmc/articles/PMC6685306/</u>

# Effective Healthcare Marketing Strategies (cont.)

- Traditional Media
  - Direct mail
  - Print/insert
  - Outdoor
- Online Digital Marketing
  - Social media
  - Reputation
    management





# Effective Healthcare Marketing Strategies (cont.)

- Internal Marketing
  - Patient experience
  - Testimonial and review
  - Internal signage
  - Employee
    communications
- Public Relations
  - Community events









## **Reasons for Sharing Success**





## **Formatting Your Success Story**



- Title
- Problem Overview
- Program/Activity Description
- Program/Activity Outcomes
- Additional Info:
  - Name of the entity
  - Name and credentials of program contact
  - Supporting materials



### **Celebrating