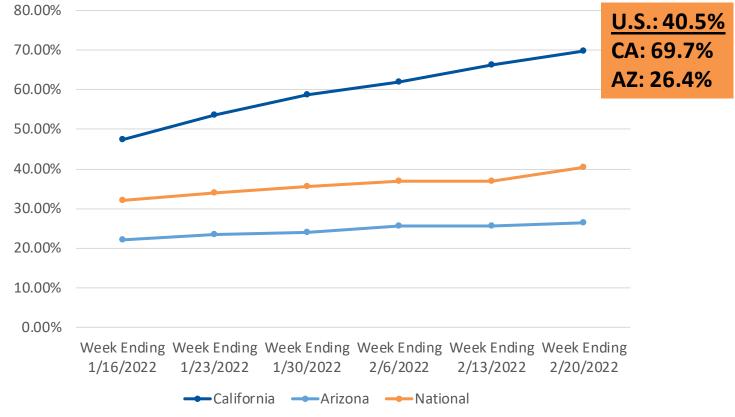

## Staff Booster Rates—Update

https://www.cdc.gov/nhsn/covid19/ltc-vaccination-dashboard.html