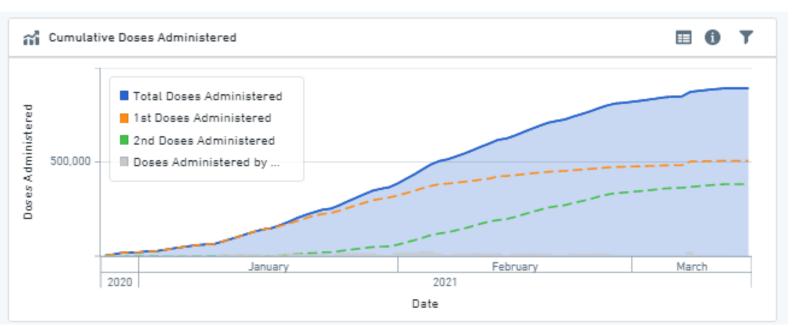

## LTCF Pharmacy Doses Administered

- As of 3/15/21 CDC data
- 892,802 total doses administered
  - 508,693 first doses
  - 384,109 second doses
  - 451,606 resident doses
  - 441,196 staff doses
- Planning is ongoing regarding resources for vaccination in LTC after the end of the program.