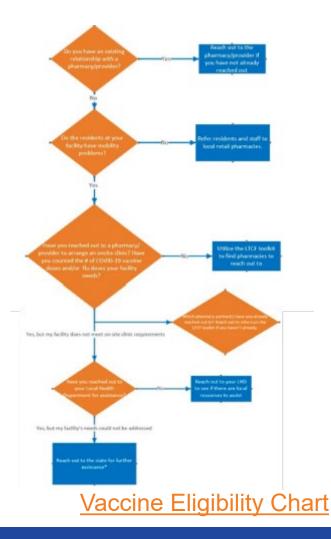

### **Toolkit includes:**

- LTC Pharmacy and Retail Pharmacy contact information

   including criteria for on-site vaccination clinics
- Information on how to enroll as a Vaccine Provider
- Local, State, and Federal Resources
- A user-friendly flow chart to help point LTCFs to vaccination resources that will fit their specific needs

## **CDPH: Toolkit for LTCF Vaccination Resources**

If facilities have exhausted all the resource options outlined in the toolkit, they can complete the form linked at the bottom of Appendix A for State support.